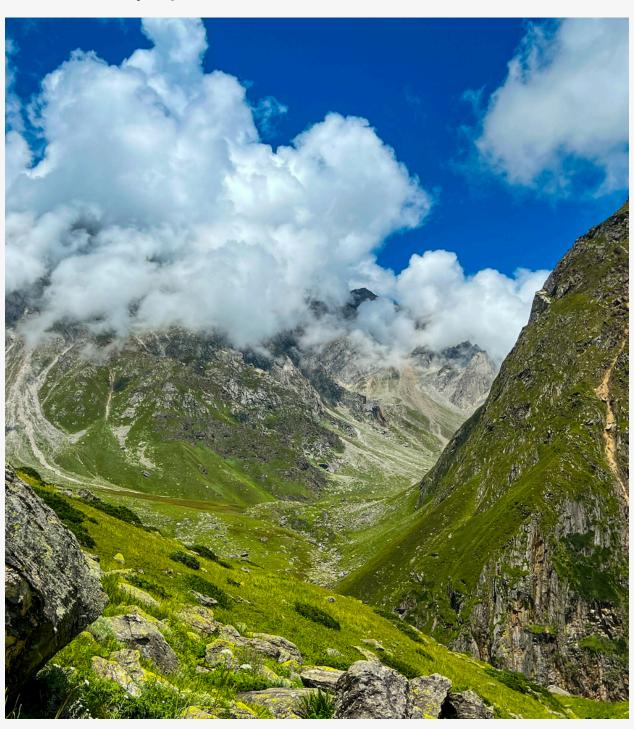

### Trek to Yulla Kanda Lake and Temple

- · Begin your day with the magic of the early morning. After a delightful breakfast, start your trek to Yulla Kanda Temple and Lake.
- Yulla Kanda is the World's highest Lord Krishna temple.
- As the day unfolds, Trek back to our campsite and savor a delicious home-style cooked dinner and prepare for a cozy overnight stay.