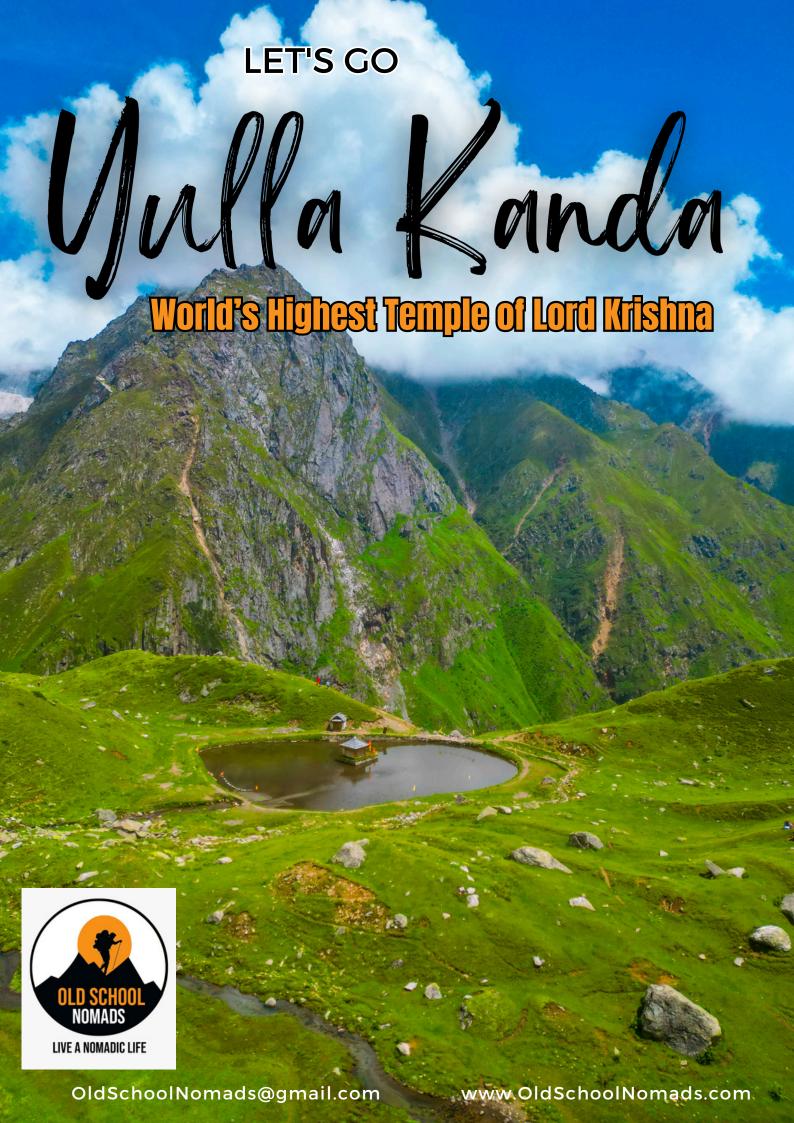

### Trek to Yulla Kanda Lake and Temple

- · Begin your day with the magic of the early morning. After a delightful breakfast, start your trek to Yulla Kanda Temple and Lake.
- Yulla Kanda is the World's highest Lord Krishna temple.
- As the day unfolds, Trek back to our campsite and savor a delicious home-style cooked dinner and prepare for a cozy overnight stay.