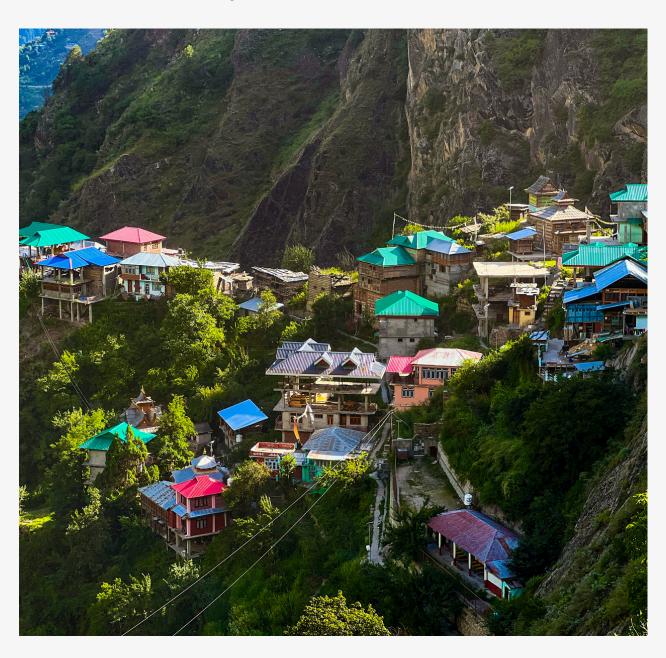

#### Shimla to Yulla Khas

- After you arrive in Shimla, start a 7-8 hours scenic journey to Yulla Khas village.
- Along the way take a pit stop at the famous rock tunnel Gateway of Kinnaur.
- After reaching Yulla Khas check into our homestay and have some rest. Savour home-style cooked dinner.