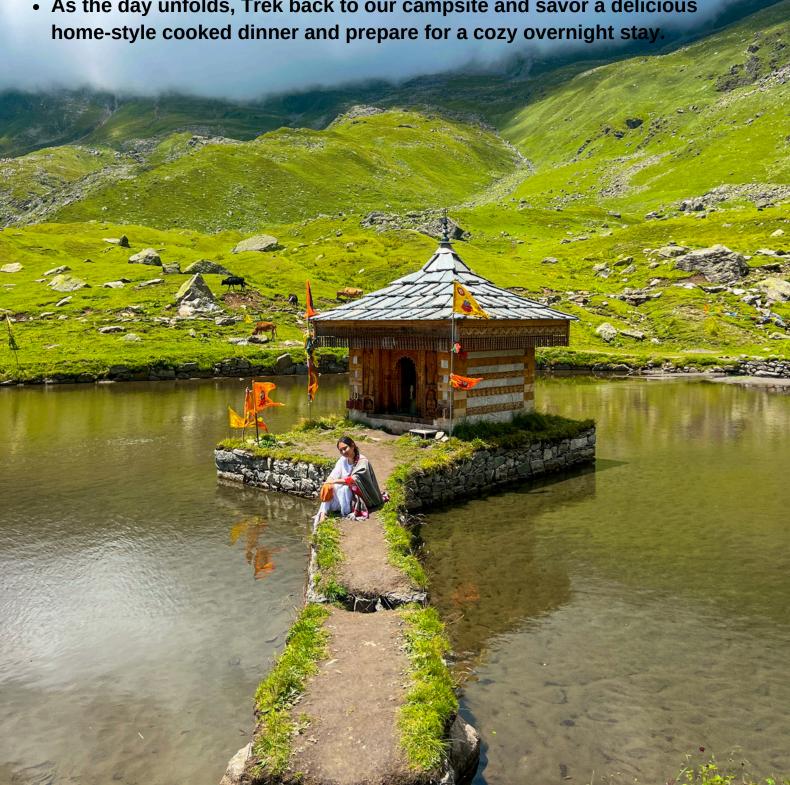

### Trek to Yulla Kanda Lake and Temple

- · Begin your day with the magic of the early morning. After a delightful breakfast, start your trek to Yulla Kanda Temple and Lake.
- Yulla Kanda is the World's highest Lord Krishna temple.
- As the day unfolds, Trek back to our campsite and savor a delicious home-style cooked dinner and prepare for a cozy overnight stay.